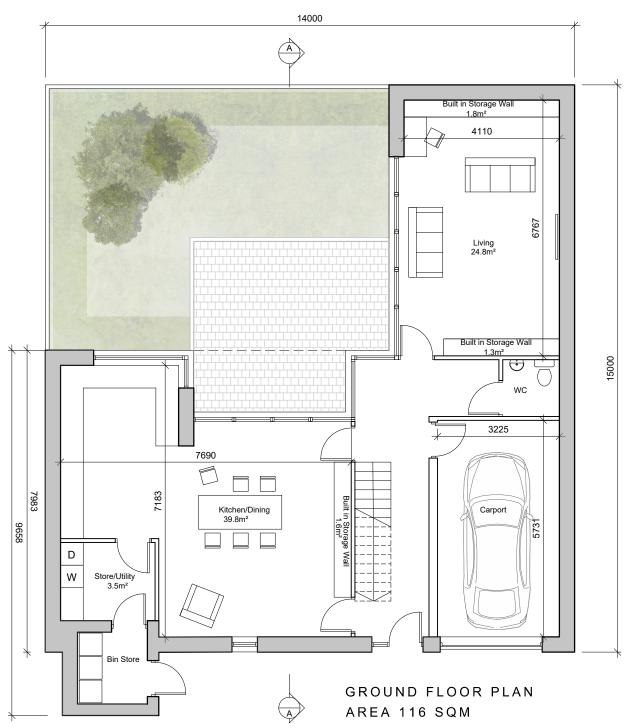

HOUSE TYPE A1 (with carport)

4-Bedroom House
2 Storeys
Floor Area = 188m² Garden Area = 72m<sup>2</sup> aprox

| C This drawing is copyright.                                                                 |                                                  |  |
|----------------------------------------------------------------------------------------------|--------------------------------------------------|--|
| Do not scale this drawing.     Errors and omissions to be immediately notified to Architect. |                                                  |  |
| All dimensions to be checked on site.                                                        |                                                  |  |
| To be read with relevant Engineers drawings.                                                 |                                                  |  |
|                                                                                              |                                                  |  |
|                                                                                              |                                                  |  |
| Notes:                                                                                       |                                                  |  |
| All dimensions in                                                                            |                                                  |  |
| millimetres 2. No north point shown as                                                       |                                                  |  |
| orientation varies. See site layout plan.                                                    |                                                  |  |
| This Housetype may be                                                                        |                                                  |  |
| handed. See site layout plan.                                                                |                                                  |  |
|                                                                                              |                                                  |  |
| l <u>.</u>                                                                                   |                                                  |  |
| External Finishes:                                                                           |                                                  |  |
| Roof:                                                                                        |                                                  |  |
| Clay or concrete tiles or slates with solar thermal or                                       |                                                  |  |
| photovoltaic panels subject to<br>orientation and detailed design.                           |                                                  |  |
| 1                                                                                            |                                                  |  |
| Walls:<br>Selected facing brick or smooth                                                    |                                                  |  |
| painted render finish as shown.                                                              |                                                  |  |
| Windows:                                                                                     |                                                  |  |
| uPVC, aluminium or timber<br>framed                                                          |                                                  |  |
|                                                                                              |                                                  |  |
| Gutters/downpipes:<br>uPVC or aluminium                                                      |                                                  |  |
| Front Door:                                                                                  |                                                  |  |
| Selected coloured composite                                                                  |                                                  |  |
| or painted timber door with fanlight and/or sidelight and/or                                 |                                                  |  |
| glazed light in leaf                                                                         |                                                  |  |
| Front threshold zone:                                                                        |                                                  |  |
| Shrub and/or tree planting.                                                                  |                                                  |  |
|                                                                                              |                                                  |  |
| Foundations:                                                                                 |                                                  |  |
| Refer to structural engineer's<br>report for further details on                              |                                                  |  |
| structure/foundation design                                                                  |                                                  |  |
|                                                                                              |                                                  |  |
|                                                                                              | data 111                                         |  |
| revisions<br>description                                                                     | date inls                                        |  |
|                                                                                              | drawin,<br>cad ref.                              |  |
| HOUSE TYPE A1                                                                                | 19C                                              |  |
| 4 BED WITH CARPORT                                                                           | )2 F                                             |  |
|                                                                                              | 90 1C                                            |  |
|                                                                                              | )2<br>burn/03 -                                  |  |
|                                                                                              | 2 P 102<br>H19/19/2 - Auburni/3 - Planning/House |  |
| PLANS                                                                                        |                                                  |  |
|                                                                                              | Types                                            |  |
|                                                                                              | revn.                                            |  |
|                                                                                              | P                                                |  |
| job                                                                                          | scale                                            |  |
| DEVELOPMENT AT                                                                               | 100@A3<br>date                                   |  |
| AUBURN,                                                                                      | MAR 22<br>drawn                                  |  |
| MALAHIDE                                                                                     | AOL<br>checked                                   |  |
|                                                                                              | MC                                               |  |
| client                                                                                       |                                                  |  |
| KINWEST LIMITED                                                                              |                                                  |  |
|                                                                                              |                                                  |  |
|                                                                                              |                                                  |  |
| issue                                                                                        |                                                  |  |
| AUBURN SHD 2 PLANNING                                                                        |                                                  |  |
|                                                                                              |                                                  |  |
|                                                                                              | -1.1.37                                          |  |
| CONBOY CROWE KE                                                                              | -  I V                                           |  |
| CONROY CROWE KE<br>ARCHITECTS & URBAN DESIG                                                  |                                                  |  |