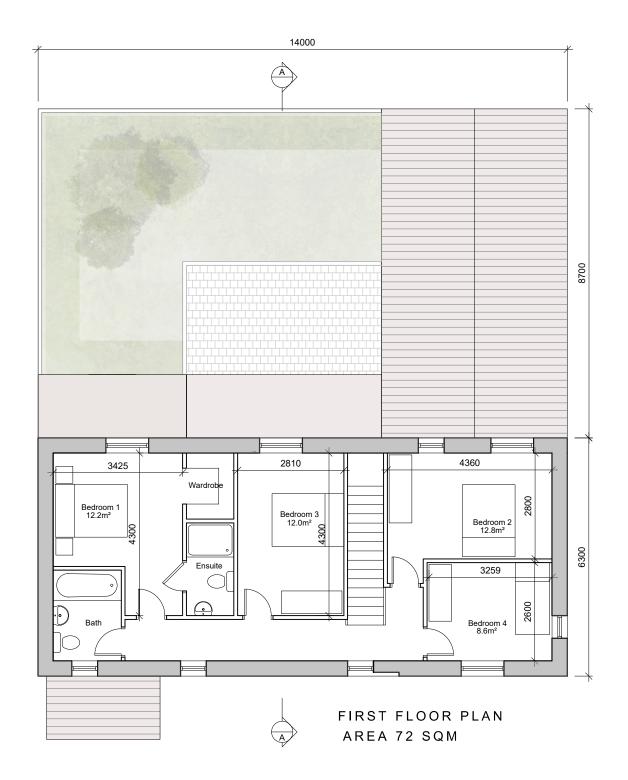

HOUSE TYPE A1 (with carport)

4-Bedroom House
2 Storeys
Floor Area = 188m² Garden Area = 72m<sup>2</sup> aprox

| C This drawing is copyright.                                                                 |                                                  |  |
|----------------------------------------------------------------------------------------------|--------------------------------------------------|--|
| Do not scale this drawing.     Errors and omissions to be immediately notified to Architect. |                                                  |  |
| All dimensions to be checked on site.                                                        |                                                  |  |
| To be read with relevant Engineers drawings.                                                 |                                                  |  |
|                                                                                              |                                                  |  |
|                                                                                              |                                                  |  |
| Notes:                                                                                       |                                                  |  |
| All dimensions in                                                                            |                                                  |  |
| millimetres 2. No north point shown as                                                       |                                                  |  |
| orientation varies. See site layout plan.                                                    |                                                  |  |
| This Housetype may be                                                                        |                                                  |  |
| handed. See site layout plan.                                                                |                                                  |  |
|                                                                                              |                                                  |  |
| l <u>.</u>                                                                                   |                                                  |  |
| External Finishes:                                                                           |                                                  |  |
| Roof:                                                                                        |                                                  |  |
| Clay or concrete tiles or slates with solar thermal or                                       |                                                  |  |
| photovoltaic panels subject to<br>orientation and detailed design.                           |                                                  |  |
| 1                                                                                            |                                                  |  |
| Walls:<br>Selected facing brick or smooth                                                    |                                                  |  |
| painted render finish as shown.                                                              |                                                  |  |
| Windows:                                                                                     |                                                  |  |
| uPVC, aluminium or timber<br>framed                                                          |                                                  |  |
|                                                                                              |                                                  |  |
| Gutters/downpipes:<br>uPVC or aluminium                                                      |                                                  |  |
| Front Door:                                                                                  |                                                  |  |
| Selected coloured composite                                                                  |                                                  |  |
| or painted timber door with fanlight and/or sidelight and/or                                 |                                                  |  |
| glazed light in leaf                                                                         |                                                  |  |
| Front threshold zone:                                                                        |                                                  |  |
| Shrub and/or tree planting.                                                                  |                                                  |  |
|                                                                                              |                                                  |  |
| Foundations:                                                                                 |                                                  |  |
| Refer to structural engineer's<br>report for further details on                              |                                                  |  |
| structure/foundation design                                                                  |                                                  |  |
|                                                                                              |                                                  |  |
|                                                                                              | data 111                                         |  |
| revisions<br>description                                                                     | date inls                                        |  |
|                                                                                              | drawin,<br>cad ref.                              |  |
| HOUSE TYPE A1                                                                                | 19C                                              |  |
| 4 BED WITH CARPORT                                                                           | )2 F                                             |  |
|                                                                                              | 90 1C                                            |  |
|                                                                                              | )2<br>burn/03 -                                  |  |
|                                                                                              | 2 P 102<br>H19/19/2 - Auburni/3 - Planning/House |  |
| PLANS                                                                                        |                                                  |  |
|                                                                                              | Types                                            |  |
|                                                                                              | revn.                                            |  |
|                                                                                              | P                                                |  |
| job                                                                                          | scale                                            |  |
| DEVELOPMENT AT                                                                               | 100@A3<br>date                                   |  |
| AUBURN,                                                                                      | MAR 22<br>drawn                                  |  |
| MALAHIDE                                                                                     | AOL<br>checked                                   |  |
|                                                                                              | MC                                               |  |
| client                                                                                       |                                                  |  |
| KINWEST LIMITED                                                                              |                                                  |  |
|                                                                                              |                                                  |  |
|                                                                                              |                                                  |  |
| issue                                                                                        |                                                  |  |
| AUBURN SHD 2 PLANNING                                                                        |                                                  |  |
|                                                                                              |                                                  |  |
|                                                                                              | -1.1.37                                          |  |
| CONBOY CROWE KE                                                                              | -  I V                                           |  |
| CONROY CROWE KE<br>ARCHITECTS & URBAN DESIG                                                  |                                                  |  |